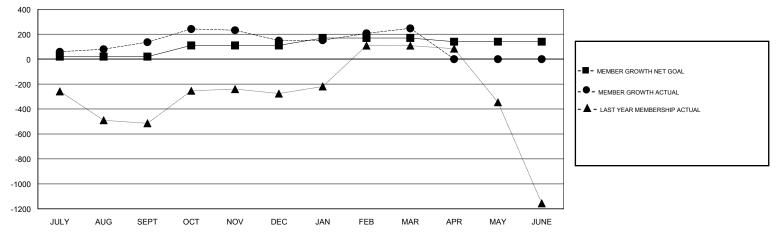

## GMT: N S SANKAR

| GMT: N S SAN  | IKAR          |             | LOCAT         | ION INDIA             | GMT CA                    |                         |                                                    |  |
|---------------|---------------|-------------|---------------|-----------------------|---------------------------|-------------------------|----------------------------------------------------|--|
|               | Club          | )S          |               | Members               |                           |                         |                                                    |  |
|               | RESULTS FO    | R 2017-2018 |               | RESULTS FOR 2017-2018 |                           |                         |                                                    |  |
| QUARTER       | NEW CLUB GOAL | NEW CLUBS   | DROPPED CLUBS | QUARTER               | MEMBER GROWTH NET<br>GOAL | MEMBER GROWTH<br>ACTUAL | DROPPED<br>MEMBERS ACTUAL<br>(including transfers) |  |
| JULY/AUG/SEPT | 1             | 9           | 1             | JULY/AUG/SEPT         | 20                        | 374                     | 217                                                |  |
| OCT/NOV/DEC   | 2             | 0           | 2             | OCT/NOV/DEC           | 90                        | 187                     | 172                                                |  |
| JAN/FEB/MAR   | 2             | 2           | 1             | JAN/FEB/MAR           | 60                        | 226                     | 113                                                |  |
| APR/MAY/JUNE  | 0             | 0           | 0             | APR/MAY/JUNE          | -30                       | 0                       | 0                                                  |  |

GOALS AND ACTUAL MEMBERS CUMULATIVE

| DROPPED CLUBS: 4               |     | 133 CLUBS OF 170 ADDED 1 OR MORE<br>NEW MEMBERS | <u>GENDER DISTRI</u><br>MALE<br>FEMALE | <u>BUTION</u><br>4,220 (76.66%)<br>1,285 (23.34%) |       |
|--------------------------------|-----|-------------------------------------------------|----------------------------------------|---------------------------------------------------|-------|
| DROPPED MEMBERS                |     |                                                 | Women Percentage Fiscal Year Goal: 30% |                                                   |       |
| DECEASED                       | 13  | CLICK HERE FOR CUMULATIVE                       | TOTAL FAMILY UNIT MEMBERS              |                                                   | 1,523 |
| CLUB CANCELLED 87<br>OTHER 402 |     | MEMBERSHIP DATA                                 |                                        |                                                   | 000   |
|                                |     |                                                 | FAMILY MEMBERS PAY                     | 808                                               |       |
| TOTAL                          | 502 |                                                 |                                        |                                                   |       |