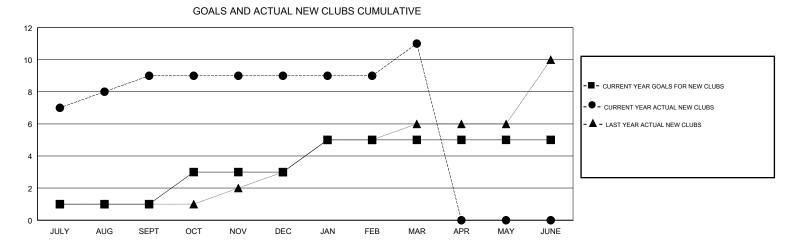

## GMT: N S SANKAR

| GMT: N S SAN  | IKAR          |             | LOCAT         | ION INDIA             | GMT CA                    |                         |                                                    |  |
|---------------|---------------|-------------|---------------|-----------------------|---------------------------|-------------------------|----------------------------------------------------|--|
|               | Club          | )S          |               | Members               |                           |                         |                                                    |  |
|               | RESULTS FO    | R 2017-2018 |               | RESULTS FOR 2017-2018 |                           |                         |                                                    |  |
| QUARTER       | NEW CLUB GOAL | NEW CLUBS   | DROPPED CLUBS | QUARTER               | MEMBER GROWTH NET<br>GOAL | MEMBER GROWTH<br>ACTUAL | DROPPED<br>MEMBERS ACTUAL<br>(including transfers) |  |
| JULY/AUG/SEPT | 1             | 9           | 1             | JULY/AUG/SEPT         | 20                        | 374                     | 217                                                |  |
| OCT/NOV/DEC   | 2             | 0           | 2             | OCT/NOV/DEC           | 90                        | 187                     | 172                                                |  |
| JAN/FEB/MAR   | 2             | 2           | 1             | JAN/FEB/MAR           | 60                        | 226                     | 113                                                |  |
| APR/MAY/JUNE  | 0             | 0           | 0             | APR/MAY/JUNE          | -30                       | 0                       | 0                                                  |  |